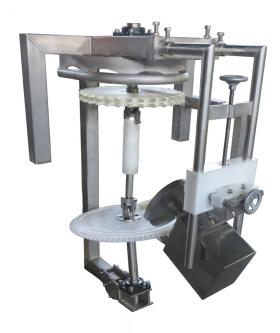

## **Hock Cutter**

### **Key Benefits**

- Rotating circular knife cuts off the hock through the tarsal joint
- Installed in the killing department after the outside bird washer and before the hock unloader
- Installed in-line and driven by the overhead conveyor
- Made out of stainless steel and other non-corrosive materials

# **Hock Cutter**

| Technical data            |     |          |
|---------------------------|-----|----------|
| Article code              |     | 025.0002 |
| Capacity                  | bph | 6000     |
| Length                    | mm  | 1700     |
| Width                     | mm  | 1200     |
| Height                    | mm  | 2100     |
| Weight                    | kg  | 350      |
| Installed power per motor | kW  | 0.75     |