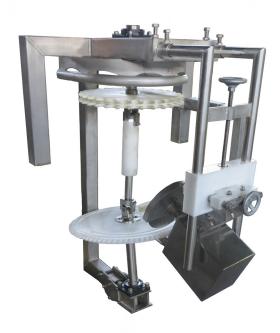

## **Hock Cutter**

### **Key Benefits**

- Rotating circular knife cuts off the hock through the tarsal joint
- Installed in the killing department after the outside bird washer and before the hock unloader
- Installed in-line and driven by the overhead conveyor
- Made out of stainless steel and other non-corrosive materials

# **Hock Cutter**

| Technical data            |     |          |
|---------------------------|-----|----------|
| Article code              |     | 025.0002 |
| Capacity                  | bph | 6000     |
| Length                    | mm  | 1700     |
| Width                     | mm  | 1200     |
| Height                    | mm  | 2100     |
| Weight                    | kg  | 350      |
| Installed power per motor | kW  | 0.75     |